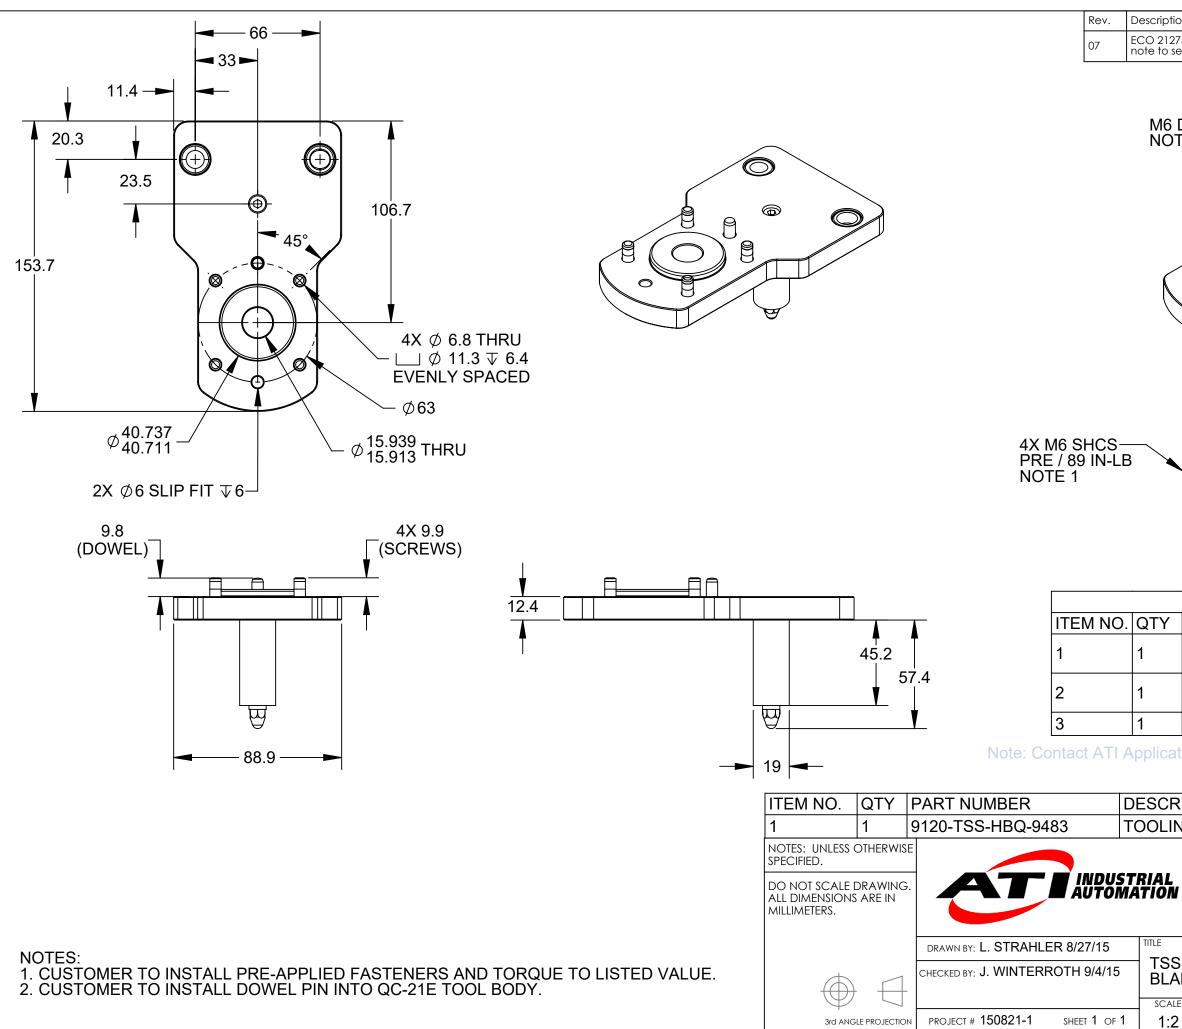

|                                                                                                                                                                                                                                                                                                                                                                                                                          | 1                                                                                                            |                                       |
|--------------------------------------------------------------------------------------------------------------------------------------------------------------------------------------------------------------------------------------------------------------------------------------------------------------------------------------------------------------------------------------------------------------------------|--------------------------------------------------------------------------------------------------------------|---------------------------------------|
|                                                                                                                                                                                                                                                                                                                                                                                                                          | Initiator                                                                                                    | Date                                  |
| 276; Replaced 3700-20-5756 with 3700-20-11225, added see application engineering.                                                                                                                                                                                                                                                                                                                                        | LJH                                                                                                          | 6/14/2023                             |
| DOWEL-<br>TE 2                                                                                                                                                                                                                                                                                                                                                                                                           |                                                                                                              |                                       |
|                                                                                                                                                                                                                                                                                                                                                                                                                          | -(1)                                                                                                         |                                       |
|                                                                                                                                                                                                                                                                                                                                                                                                                          |                                                                                                              |                                       |
| SERVICEABLE ITEMS                                                                                                                                                                                                                                                                                                                                                                                                        |                                                                                                              |                                       |
| SERVICEABLE ITEMS<br>PART NUMBER DESCRIPTION                                                                                                                                                                                                                                                                                                                                                                             |                                                                                                              |                                       |
|                                                                                                                                                                                                                                                                                                                                                                                                                          |                                                                                                              |                                       |
| PART NUMBER DESCRIPTION                                                                                                                                                                                                                                                                                                                                                                                                  | /2" LON                                                                                                      | G                                     |
| PART NUMBERDESCRIPTION3700-20-5200ELONGATED DRIL<br>3/8" DIA, 5/8 OD, 1/2700-20-5220DRILL BUSHING 3/                                                                                                                                                                                                                                                                                                                     | /2" LON(<br>/8ID X 5/                                                                                        | 3<br>/80D                             |
| PART NUMBER   DESCRIPTION     3700-20-5200   ELONGATED DRIL<br>3/8" DIA, 5/8 OD, 1/2     3700-20-5230   DRILL BUSHING 3/2     3700-20-11225   TSS ALIGNMENT F                                                                                                                                                                                                                                                            | /2" LON(<br>/8ID X 5/<br>PIN FEM                                                                             | G<br>/8OD<br>IALE                     |
| PART NUMBERDESCRIPTION3700-20-5200ELONGATED DRIL<br>3/8" DIA, 5/8 OD, 1/3700-20-5230DRILL BUSHING 3/<br>X 1/2 L3700-20-11225TSS ALIGNMENT F<br>ation Engineering for questions about p                                                                                                                                                                                                                                   | /2" LON(<br>/8ID X 5/<br>PIN FEM                                                                             | G<br>/8OD<br>IALE                     |
| PART NUMBERDESCRIPTION3700-20-5200ELONGATED DRIL<br>3/8" DIA, 5/8 OD, 1/<br>3/8" DIA, 5/8 OD, 1/3700-20-5230DRILL BUSHING 3/<br>X 1/2 L3700-20-11225TSS ALIGNMENT F<br>ation Engineering for questions about pRIPTION                                                                                                                                                                                                    | /2" LON(<br>/8ID X 5/<br>PIN FEM                                                                             | G<br>/8OD<br>IALE<br>designs.         |
| PART NUMBERDESCRIPTION3700-20-5200ELONGATED DRIL<br>3/8" DIA, 5/8 OD, 1/<br>DRILL BUSHING 3/<br>X 1/2 L                                                                                                                                                                                                                                                                                                                  | 2" LONG<br>8ID X 5/<br>PIN FEM<br>revious of<br>21/22 - B<br>2, USA<br>stered Cor<br>BE REPRODUCE            | G<br>/8OD<br>IALE<br>designs.<br>LANK |
| PART NUMBER DESCRIPTION   3700-20-5200 ELONGATED DRIL   3700-20-5230 DRILL BUSHING 3/   3700-20-5230 DRILL BUSHING 3/   3700-20-11225 TSS ALIGNMENT F   ation Engineering for questions about p   RIPTION   NG INTERFACE PLATE FOR QC-20/2   1031 Goodworth Drive, Apex, NC 27539   Tel: +1.919.772.0115   www.ati-ia.com   Fax: +1.919.772.8259   ISO 9001 Regis   PROPERTY OF ATI INDUSTRIAL AUTOMATION, INC. NOT TO E | 2" LONG<br>8ID X 5/<br>PIN FEM<br>revious of<br>21/22 - B<br>2 USA<br>stered Cor<br>stered Cor<br>stered Cor | G<br>/80D<br>IALE<br>designs.<br>LANK |